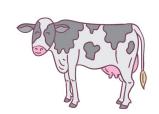

# Can you match the animal with its name?

Draw a line from the animal to its name!

Goose

Chicken

Cow

Horse

Pig

Goat