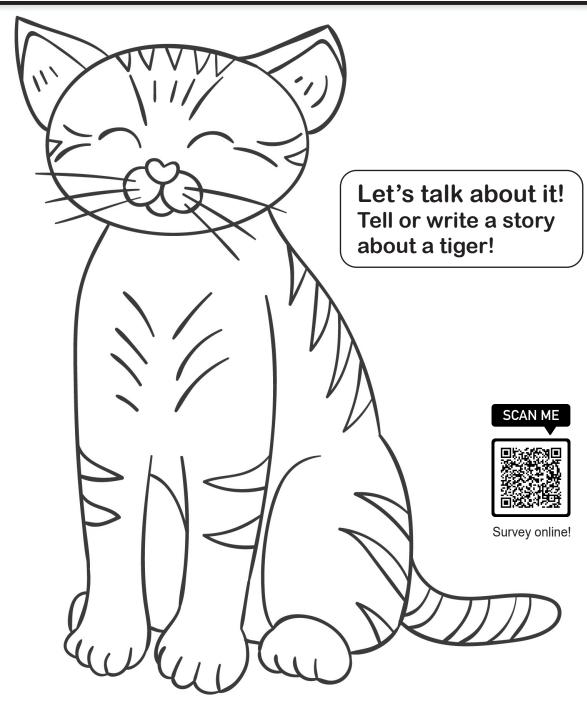

Survey online!

TIGE\_\_\_

TI\_\_ER

T\_GER

\_\_\_IGER

1 2 3 4 5

## Search for the animal names!

- 1. CAMEL
- 2. HORSE
- 3. HYENA
- 4. MOUSE
- 5. TIGER
- E H G R Z B Q M U 0 K R В Q E Z Y E T C X Н E

- 1. How many animal friends are there? Let's count. BONUS\* Can you find the extra animal name in the puzzle?
- 2. How many letters are in each word? Let's count.
- 3. Can you draw your favorite animal? Let's give it a try!