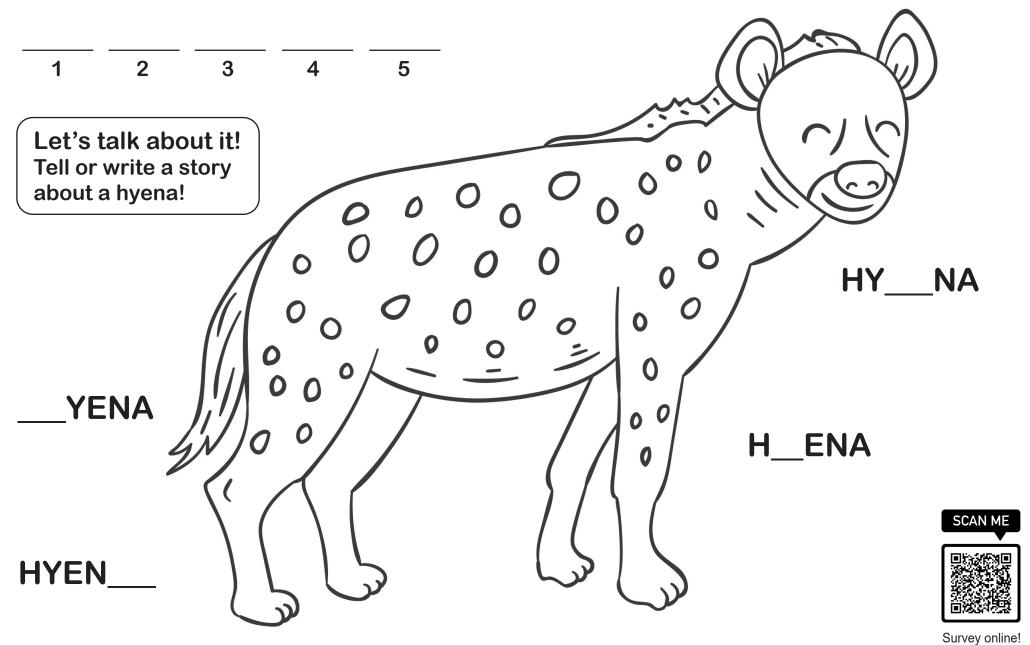

## Search for the animal names!

- 1. CAMEL
- 2. HORSE
- 3. HYENA
- 4. MOUSE
- 5. TIGER
- E H G R Z B Q M U 0 K R В Q E Z Y E T C X Н E

- 1. How many animal friends are there? Let's count. BONUS\* Can you find the extra animal name in the puzzle?
- 2. How many letters are in each word? Let's count.
- 3. Can you draw your favorite animal? Let's give it a try!