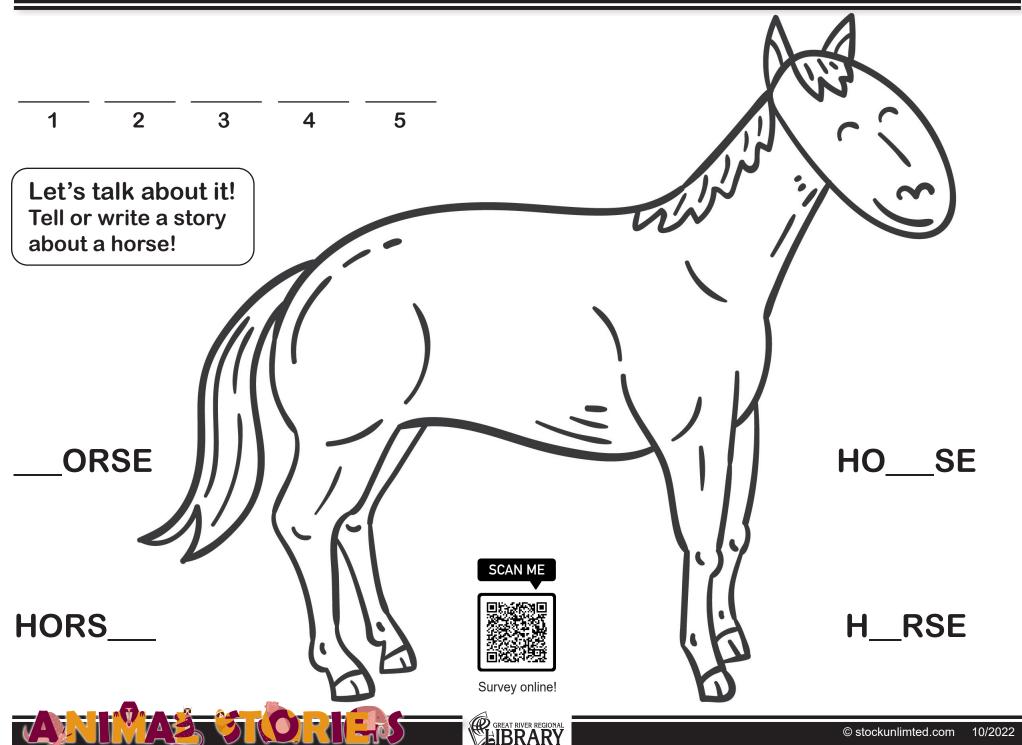

## Search for the animal names!

- 1. CAMEL
- 2. HORSE
- 3. HYENA
- 4. MOUSE
- 5. TIGER
- E H G R Z B Q M U 0 K R В Q E Z Y E T C X Н E

- 1. How many animal friends are there? Let's count. BONUS\* Can you find the extra animal name in the puzzle?
- 2. How many letters are in each word? Let's count.
- 3. Can you draw your favorite animal? Let's give it a try!