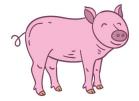

# Can you match the animal with its name?

Draw a line from the animal to its name!

Goose

Chicken

Cow

Horse

Pig

Goat