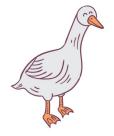

# Can you match the animal with its name?

Draw a line from the animal to its name!

Goose

Chicken

Cow

Horse

Pig

Goat