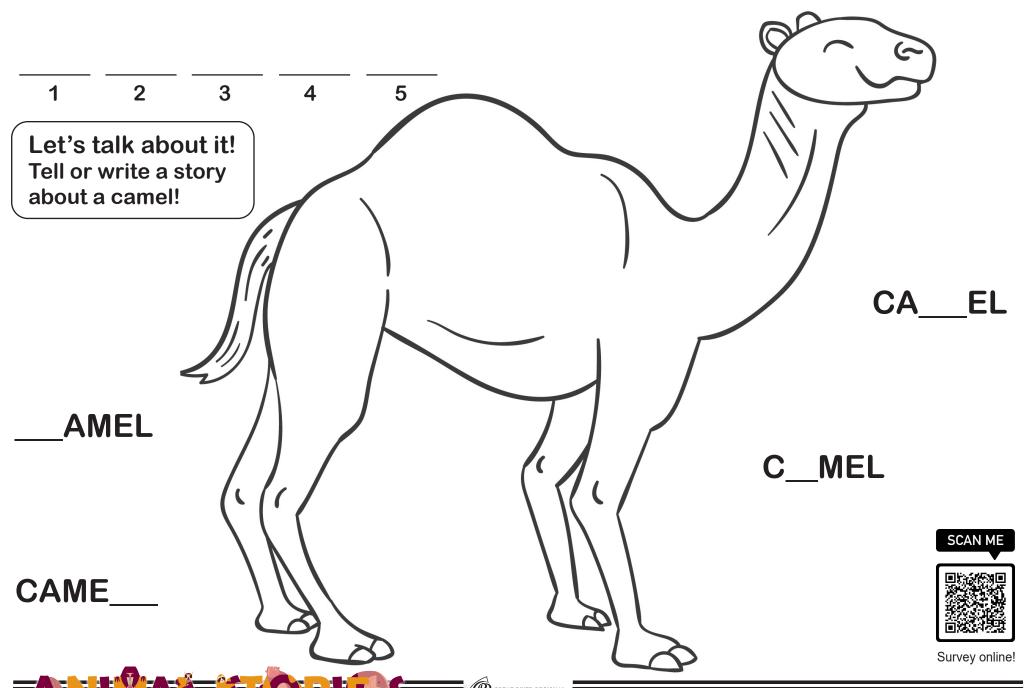

## Search for the animal names!

- 1. CAMEL
- 2. HORSE
- 3. HYENA
- 4. MOUSE
- 5. TIGER
- E H G R Z B Q M U 0 K R В Q E Z Y E T C X Н E

- 1. How many animal friends are there? Let's count. BONUS\* Can you find the extra animal name in the puzzle?
- 2. How many letters are in each word? Let's count.
- 3. Can you draw your favorite animal? Let's give it a try!