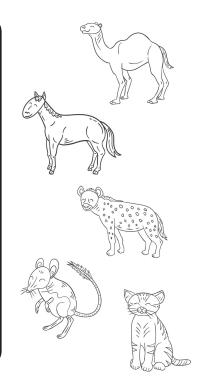

## Search for the animal names!

- 1. CAMEL
- 2. HORSE
- 3. HYENA
- 4. MOUSE
- 5. TIGER
- E H G R Z B Q M U 0 K R В Q E Z Y E T C X Н E

- 1. How many animal friends are there? Let's count. BONUS\* Can you find the extra animal name in the puzzle?
- 2. How many letters are in each word? Let's count.
- 3. Can you draw your favorite animal? Let's give it a try!

# Can you match the animal with its name?

Draw a line from the animal to its name!

Goose

Chicken

Cow

Horse

Pig

Goat

Dog

Cat

Rabbit

Survey online!

Let's count! How many animals have 4 legs?