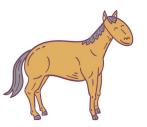

# Can you match the animal with its name?

Draw a line from the animal to its name!

Goose

Chicken

Cow

Horse

Pig

Goat