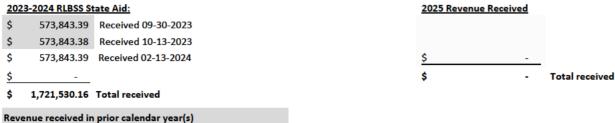

Last N<br>Revenue Fund<br>St. Cloud Reim | Ind Balance (2022 Surplus)<br>venue Recapture Receipts<br>Aile<br>bursement<br><u>Sub-Total Other Receipts:</u><br><u>Revenue</u> | \$<br>200,711.00<br>407,350.00<br>105,000.00<br>200,000.00<br>20,000.00<br>6,200.00<br>7,000.00<br>15,000.00<br>85,000.00<br><b>1,046,261.00</b><br>Budget    | \$       | 200,711.00<br>407,350.00<br>21,115.59<br>81,630.54<br>20,825.06<br>-<br>-<br>15.00<br>89,355.13<br>821,002.32<br>Received<br>1,721,530.16 | \$<br>\$ | -<br>(83,884.41)<br>(118,369.46)<br>825.06<br>(6,200.00)<br>(7,000.00)<br>(14,985.00)<br>4,355.13<br>(225,258.68)<br>Balance<br>83,530.16 | 100.00%<br>100.00%<br>20.11%<br>40.82%<br>104.13%<br>0.00%<br>0.00%<br>0.10%<br><u>105.12%</u><br>78.47%                              |

#### \*Notes to Revenue



Revenue received for 2025 budget

-

\$

\$

\$

\$

\$

# Operating and Custodial Fund Summary FEBRUARY 2024

|          | OBJECT Descr                | Act Code       | Budget         | MTD<br>Amount | YTD<br>Amount  | 2024 YTD<br>Balance | %YT[<br>Budge |
|----------|-----------------------------|----------------|----------------|---------------|----------------|---------------------|---------------|
| GENERAL  | FUND                        |                |                |               |                |                     |               |
| 4100 PEF | RSONNEL                     |                |                |               |                |                     |               |
|          | SALARIES                    | 10-00-4100-110 | \$684,740.00   | \$51,545.95   | \$