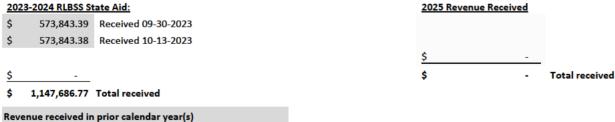

r>Revenue Fund<br>St. Cloud Reim | und Balance (2022 Surplus)<br>wenue Recapture Receipts<br>Mile<br>hbursement<br><b>Sub-Total Other Receipts:</b> | \$<br>200,711.00<br>407,350.00<br>105,000.00<br>200,000.00<br>20,000.00<br>6,200.00<br>7,000.00<br>15,000.00<br>85,000.00<br><b>1,046,261.00</b><br>Budget<br>1,638,000.00 | \$       | 200,711.00<br>407,350.00<br>8,973.60<br>50,651.93<br>-<br>-<br>-<br>-<br>-<br>-<br>-<br>-<br>-<br>-<br>-<br>-<br>-<br>-<br>-<br>-<br>-<br>-<br>- | \$<br>\$ | -<br>(96,026.40)<br>(149,348.07)<br>(20,000.00)<br>(6,200.00)<br>(7,000.00)<br>(15,000.00)<br>(85,000.00)<br>(378,574.47)<br>Balance<br>(490,313.23) | 100.00%<br>100.00%<br>8.55%<br>25.33%<br>0.00%<br>0.00%<br>0.00%<br>0.00%<br>63.82%<br>% Rec'd<br>70.07% |

#### 2023-2024 RLBSS State Aid: \$

-

\$

\$





Revenue received for 2025 budget

# Operating and Custodial Fund Summary JANUARY 2024

|           | OBJECT Descr                | Act Code       | Budget         | MTD<br>Amount | YTD<br>Amount | 2024 YTD<br>Balance | %YTI<br>Budge |
|-----------|-----------------------------|----------------|----------------|---------------|---------------|---------------------|---------------|
| GENERAL   | FUND                        |                |                |               |               |                     |               |
| 4100 PER  | RSONNEL                     |                |                |               |               |                     |               |
|           | SALARIES                    | 10-00-4100-110 | \$684,740.00   | \$52,103.92   | \$52,103.92   | \$632,636